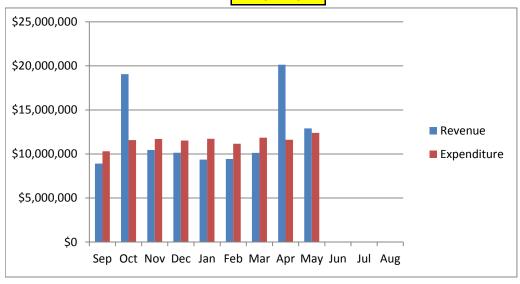

| 90.51%   | 12,774,041  | 9,398,725    |
| August          | 99.98%        | 101.04%      | 12,434,576  | 96.92%  | 97.78%   | 11,694,692  | 10,138,609   |
|                 |               | _            |             | _       |          |             |              |
|                 |               |              | Revenue     |         |          | Expenditure | Fund Balance |
| Anticipated -   | First Budget  | <del>-</del> | 138,577,729 |         | •        | 143,182,856 | 4,696,764    |
| Actual - At Fis | scal Year End |              | 140,016,041 |         |          | 140,007,695 | 10,133,329   |
| ** Includes e   | ncumbrances   | 5.           |             |         |          |             |              |

#### **AUBURN SCHOOL DISTRICT No. 408 GENERAL FUND**



2012-13



2011-12



# Auburn School District No. 408 General Fund Budget Status For the Month of June, 2014

|                                          | Annual        | Actual      | Total         |             |            |         |
|------------------------------------------|---------------|-------------|---------------|-------------|------------|---------|
|                                          | Budget        | For Month   | For Year      | Encumbrance | Balance    | Percent |
|                                          | •             |             |               |             |            |         |
| TOTAL BEGINNING FUND BALANCE             | \$ 10,924,586 |             | 10,133,329    |             |            |         |
|                                          |