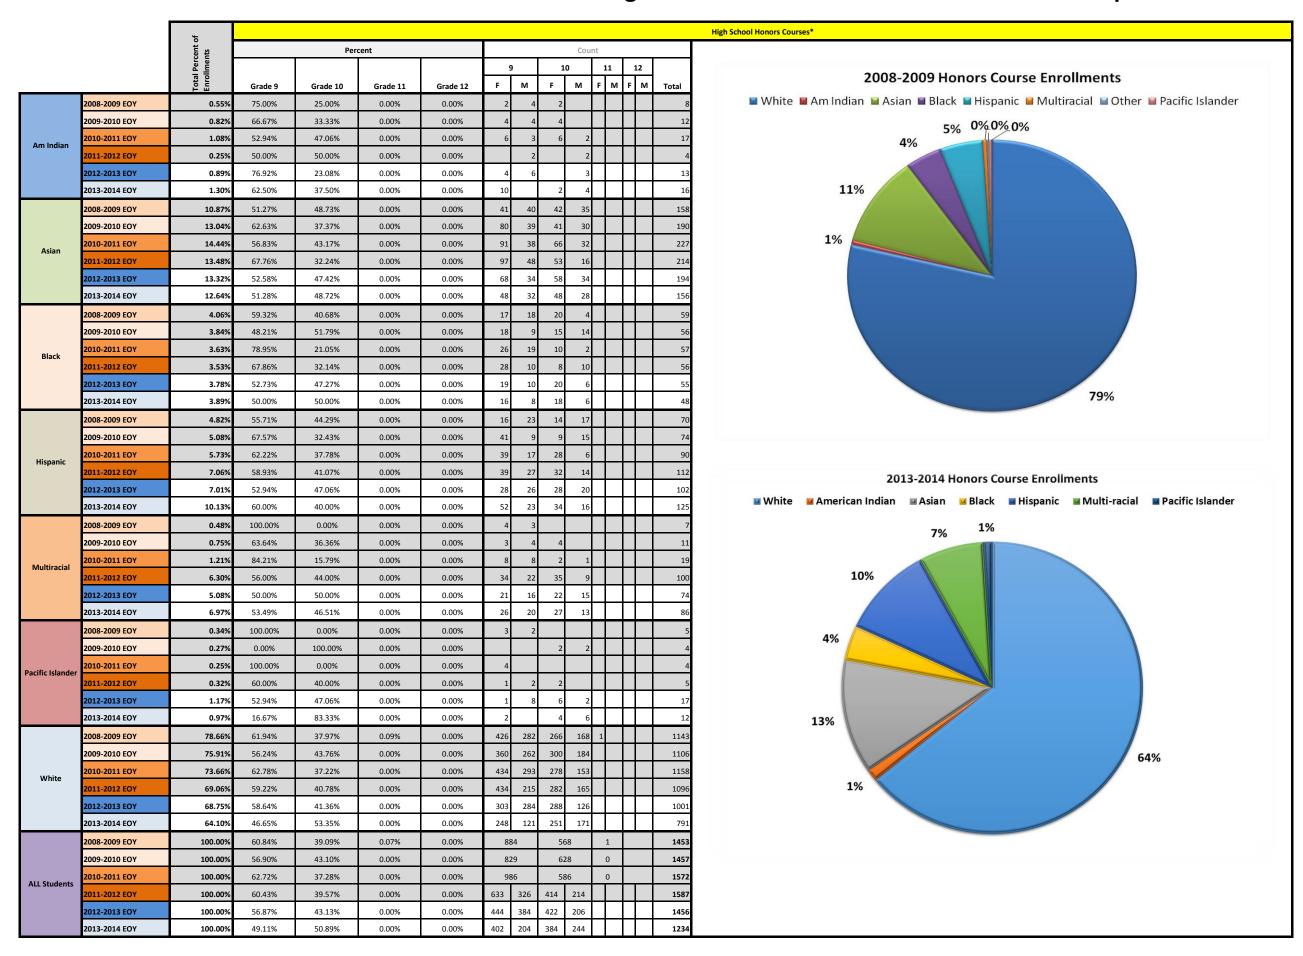

#### 2. 2013-14 End-of-Year Student Achievement Dashboards

Julie DeBolt will present the 2013-14 student achievement dashboards including middle school acceleration, grade 9 credits earned, high school honors enrollment, advanced career and technical education program enrollment, and high school advanced placement program enrollment. This presentation aligns with the Auburn School Board 2013-14 school year stated district goals, Standard IV "Hold school district accountable for meeting student learning expectations" Goal 3, Goal 5, and Goal 6. Ms. DeBolt will answer questions from the board.