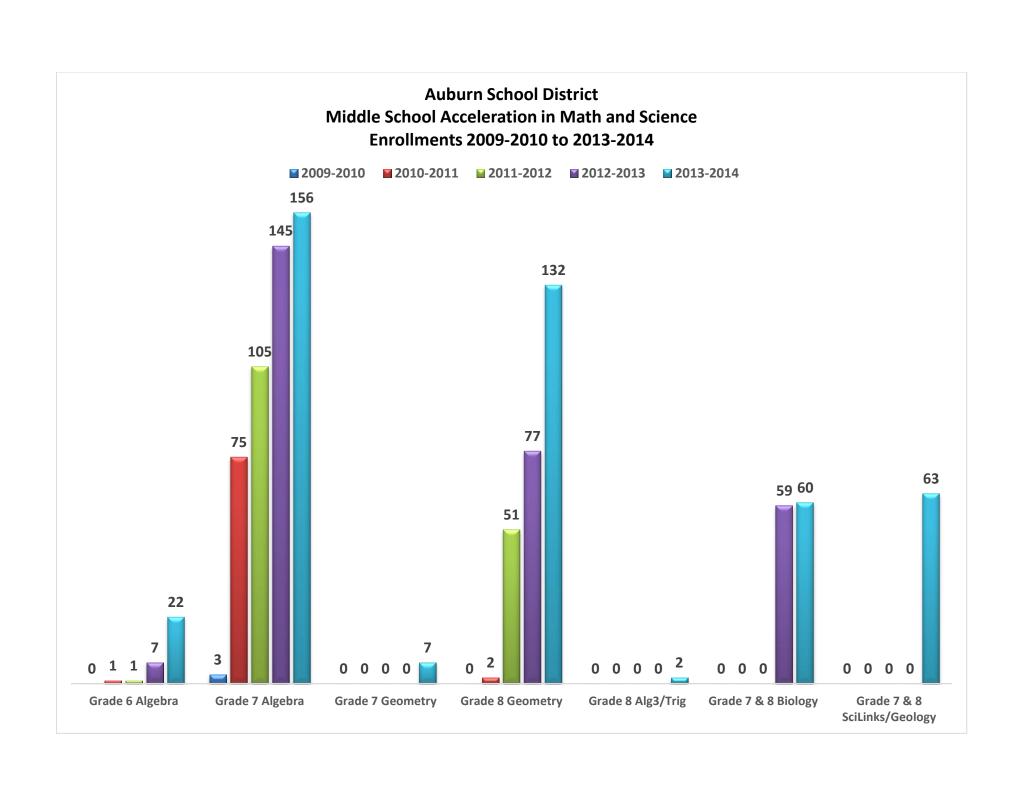

#### 2. 2013-14 End-of-Year Student Achievement Dashboards

Julie DeBolt will present the 2013-14 student achievement dashboards including middle school acceleration, grade 9 credits earned, high school honors enrollment, advanced career and technical education program enrollment, and high school advanced placement program enrollment. This presentation aligns with the Auburn School Board 2013-14 school year stated district goals, Standard IV "Hold school district accountable for meeting student learning expectations" Goal 3, Goal 5, and Goal 6. Ms. DeBolt will answer questions from the board.