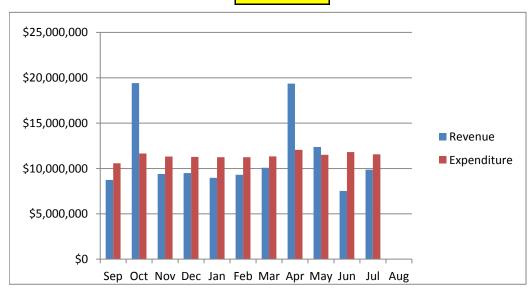

| 12,774,041  | 9,398,725    |
| August          | 99.98%        | 101.04%      | 12,434,576  | 96.92%  | 97.78%   | 11,694,692  | 10,138,609   |
|                 |               | _            |             | _       |          |             |              |
|                 |               |              | Revenue     |         |          | Expenditure | Fund Balance |
| Anticipated -   | First Budget  | <del>-</del> | 138,577,729 |         | •        | 143,182,856 | 4,696,764    |
| Actual - At Fis | scal Year End |              | 140,016,041 |         |          | 140,007,695 | 10,133,329   |
| ** Includes e   | ncumbrances   | 5.           |             |         |          |             |              |

#### **AUBURN SCHOOL DISTRICT No. 408 GENERAL FUND**



2012-13



2011-12



# Auburn School District No. 408 General Fund Budget Status For the Month of June, 2014

|                                          | Annual        | Actual      | Total         |             |            |         |
|------------------------------------------|---------------|-------------|---------------|-------------|------------|---------|
|                                          | Budget        | For Month   | For Year      | Encumbrance | Balance    | Percent |
|                                          | •             |             |               |             |            |         |
| TOTAL BEGINNING FUND BALANCE             | \$ 10,924,586 |             | 10,133,329    |             |            |         |
|                                          |               |