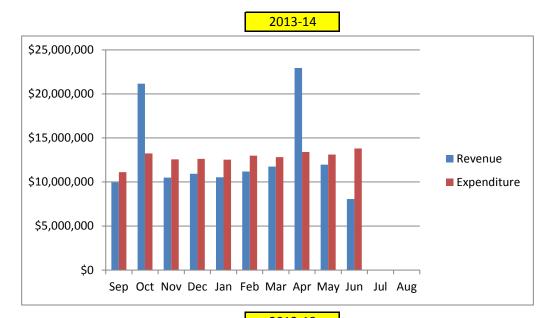

9  | 89.52%  | 90.51%   | 12,774,041  | 9,398,725    |
| August          | 99.98%        | 101.04%      | 12,434,576  | 96.92%  | 97.78%   | 11,694,692  | 10,138,609   |
|                 |               | _            |             | _       |          |             |              |
|                 |               |              | Revenue     |         |          | Expenditure | Fund Balance |
| Anticipated -   | First Budget  | <del>-</del> | 138,577,729 |         | •        | 143,182,856 | 4,696,764    |
| Actual - At Fis | scal Year End |              | 140,016,041 |         |          | 140,007,695 | 10,133,329   |
| ** Includes e   | ncumbrances   | 5.           |             |         |          |             |              |

#### **AUBURN SCHOOL DISTRICT No. 408 GENERAL FUND**



2012-13



2011-12



# Auburn School District No. 408 General Fund Budget Status For the Month of June, 2014

|                                          | Annual        | Actual      | Total         |             |            |         |
|------------------------------------------|---------------|-------------|---------------|-------------|------------|---------|
|                                          | Budget        | For Month   | For Year      | Encumbrance | Balance    | Percent |
|                                          | •             |             |               |             |            |         |
| TOTAL BEGINNING FUND BALANCE             | \$ 10,924,586 |             | 10,133,329    |             |            |         |
|                                          |